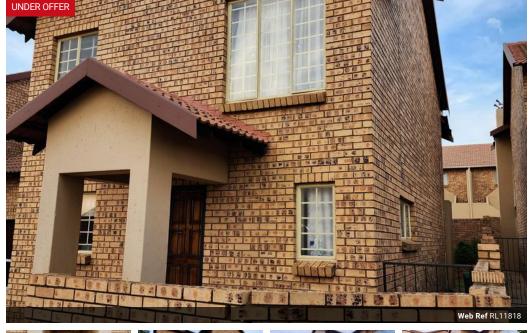

## Spacious townhouse at a bargain price

Very spacious townhouse priced to sell!

2.5 😭 2

The unit offers:

3.5

3 Bedrooms 2 full bathrooms (Master en-suite) Guest toilet Spacious kitchen with space for all appliances 2 garages Living room Sunroom Patio with built in braai Managable garden

## Features

| Pets Allowed | Yes |          |     |            |                   |
|--------------|-----|----------|-----|------------|-------------------|
| Interior     |     | Exterior |     | Sizes      |                   |
| Bedrooms     | 3.5 | Garages  | 2   | Floor Size | 187m <sup>2</sup> |
| Bathrooms    | 2.5 | Security | Yes |            |                   |
| Kitchens     | 1   | Pool     | Yes |            |                   |
| Recep. Rooms | 2   |          |     |            |                   |
| Studies      | 1   |          |     |            |                   |
| Furnished    | No  |          |     |            |                   |