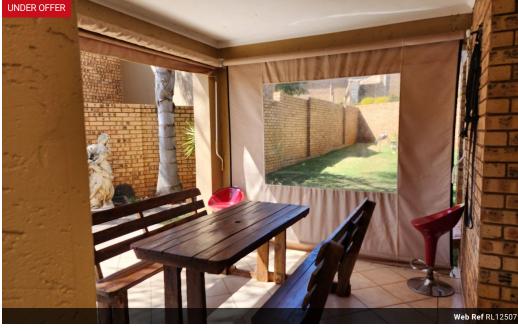

The property is a ground floor unit, with direct access from the double automated garage into the unit's garden, and coverage onto the patio. The patio has been enclosed with roll down canvas.

New floors have been installed in the bedrooms, the unit was recently repainted.