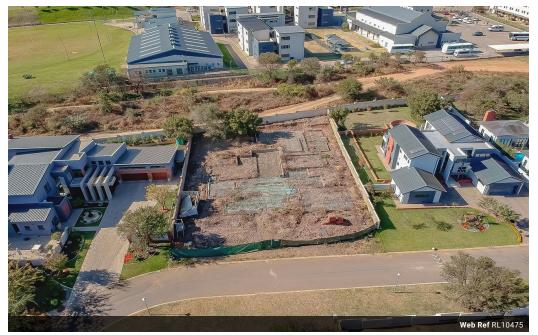

## 1227M2 STAND WITH PARTIALLY BUILT PROPERTY IN THE VERY POPULAR THE RIDGE ESTATE!

PERFECLTY LOCATED STAND WITH PARTIALLY BUILT PROPERTY!

A 1227 square meter canvas waiting for you to come paint or finish your masterpiece!

The only limitation is the lack of your imagination.

The property has a completed foundation and comes with approved building plans should the buyer want to finish the project.

Come get your hands on one of the last remaining stands in this sought-after Estate.

The Ridge is situated within the sought after and very popular Hazeldean area, close to Silver Lakes Golf Estate. It offers a green belt with a dam, ample birdlife, and peaceful tranquillity. The estate has walking, and cycle paths and has an exclusive clubhouse, pool, and fitness facilities. You can enrol your kids at neighbouring Curro School and see them off through a monitored secure gate from the estate to the...