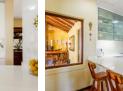

On the entrance level, you will find a grand reception area and informal lounge, along with the kitchen. The kitchen is fitted with white ceaserstone countertops which creates a sleek timeless cooking environment. Walking through to the scullery you'll find plenty of space for all appliances. A cosy dining area is found right next to the kitchen with an open living space design. The large living room is warmed by a fireplace in...