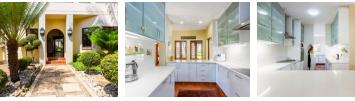

On the entrance level, you will find a grand reception area and informal lounge, along with the kitchen. The kitchen is fitted with white ceaserstone countertops which creates a sleek timeless cooking environment. Walking through to the scullery you'll find plenty of space for all appliances. A cosy dining area is found right next to the kitchen with an open living space design. The large living room is warmed by a fireplace in...