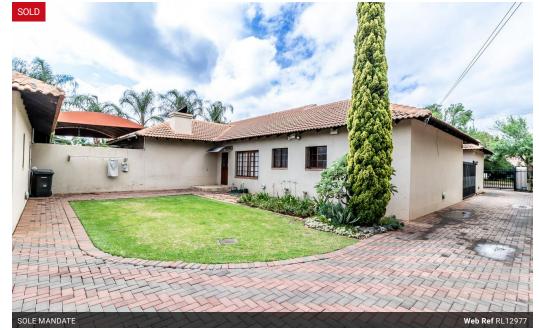

## 3 Bedroom Duet House for Sale in Waverley

Come view this newly listed modern and spacious duet in Waverley Pretoria.

This spacious 226 SQM house offers space, open plan living and modern finishing.

The property offers a lounge and dining area, these areas are connected with the open plan kitchen and external braai area. The kitchen is fitted with granite and the laundry is part of the kitchen. A gas stove with an electric oven is fitted in the kitchen.

The whole house is tiled, and the modern kitchen relates to these living areas. The lounge is also fitted with an air conditioning unit.

The office/TV room or 4 the bedroom is very spacious and is connected with the braai/entertainment area.

The house offers 3 bedrooms, a very spacious main bedroom full en suite bathroom. The second bathroom is very well equipped with a shower, toilet and...