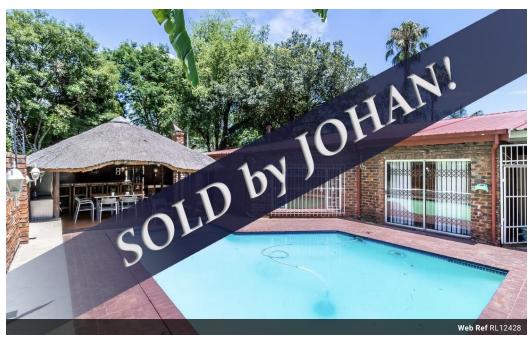

Outside, you will find a big swimming pool next to a spacious lapa, with grass recently redone, offering a 14-seater built-in bar with a granite...