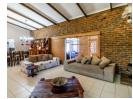

Spacious 5-Bedroom Family Home in Annlin

This stunning property offers plenty of space and a range of features to make family living comfortable and enjoyable.

The home features two large lounge areas, one with underfloor heating, a pool table and dart board (included in the sale). The second lounge is airconditioned and has a built-in fireplace for cozy evenings. The newly rebuilt modern kitchen boasts ample cupboard space and electrical outlets throughout, including a touch screen glass stove.