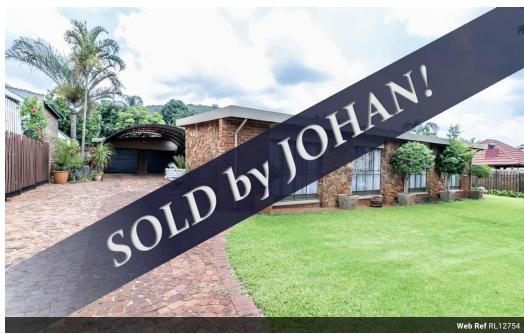

## 4 Bedroom Family Home in Wonderboom

This stunning property is a must-see! Offering a range of features that will make it the perfect home for you and your family.

Step into a welcoming open plan living area that includes an airconditioned TV room, dining room, lounge, and kitchen. The kitchen comes complete with lovely granite countertops, a pantry, and a separate laundry room and scullery.

The property boasts 4 beautiful bedrooms, all with built-in cupboards, and 2 full bathrooms. The main bedroom features an ensuite bathroom, a guest toilet is conveniently located nearby. There's also a spacious airconditioned study, perfect for working from home.

The outdoor living spaces are equally impressive. A lovely big lapa next to the pool is perfect for entertaining, complete with a built-in braai and boma fireplace where friends and family can gather.