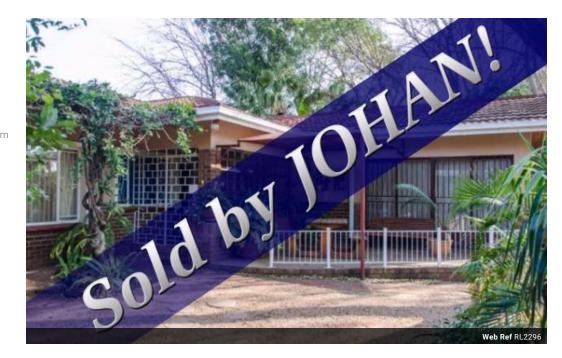

## Goeie omgewing met huurinkomste potensiaal

Additional 2x Flats - R7 000 Rental Income currently. Big yard at the back for additional building space.

Situated in Wonderboom, Pretoria.

Words and phrases have strong meanings. The word JUST would refer to being "treated Fair" and "with Respect."

## Features

| Interior     |   | Exterior |     | Sizes      |                   |
|--------------|---|----------|-----|------------|-------------------|
| Bedrooms     | 3 | Pool     | Yes | Floor Size | 400m <sup>2</sup> |
| Bathrooms    | 2 |          |     |            |                   |
| Kitchens     | 1 |          |     |            |                   |
| Recep. Rooms | 3 |          |     |            |                   |