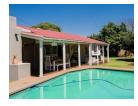

## House with Flat

This stunning property consists of a main house and flat.

House: 3 bedroom 2 bathrooms Study TV-Room Dining Room Kitchen Laundry

Flat: Kitchen Open plan TV room 1 bedroom 1 bathroom

Outside:

## Features

| Pets Allowed | Yes |                     |     |            |                     |
|--------------|-----|---------------------|-----|------------|---------------------|
| Interior     |     | Exterior            |     | Sizes      |                     |
| Bedrooms     | 4   | Garages             | 1   | Floor Size | 350m²               |
| Bathrooms    | 3   | Carports / Parkings | 4   | Land Size  | 1,115m <sup>2</sup> |
| Kitchens     | 2   | Security            | Yes |            |                     |
| Recep. Rooms | 4   | Dom. Accom.         | 1   |            |                     |
| Studies      | 1   | Pool                | Yes |            |                     |
| Furnished    | No  | Views               | No  |            |                     |