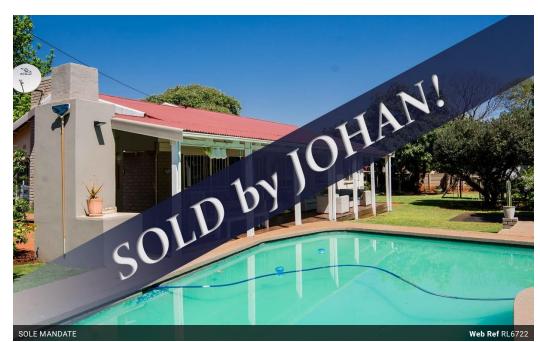

## House with Flat

This stunning property consists of a main house and flat.

House: 3 bedroom 2 bathrooms Study TV-Room Dining Room Kitchen Laundry

Flat: Kitchen Open plan TV room 1 bedroom 1 bathroom

Outside:

## Features

| Pets Allowed | Yes |                     |     |            |                     |
|--------------|-----|---------------------|-----|------------|---------------------|
| Interior     |     | Exterior            |     | Sizes      |                     |
| Bedrooms     | 4   | Garages             | 1   | Floor Size | 350m²               |
| Bathrooms    | 3   | Carports / Parkings | 4   | Land Size  | 1,115m <sup>2</sup> |
| Kitchens     | 2   | Security            | Yes |            |                     |
| Recep. Rooms | 4   | Dom. Accom.         | 1   |            |                     |
| Studies      | 1   | Pool                | Yes |            |                     |
| Furnished    | No  | Views               | No  |            |                     |