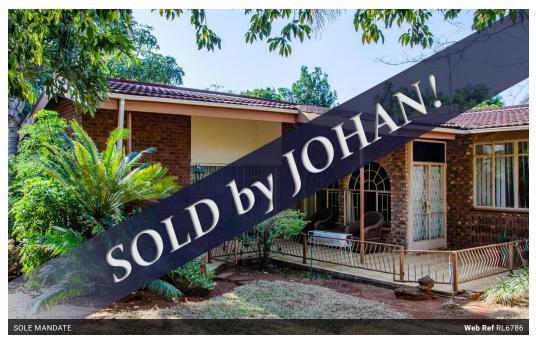

## 4 bedroom house with separate Flat

This property is situated close to the mountain in Wonderboom Pretoria.

It is huge with a lot of potential BUT needs maintenance work.

It consists of a house and a separate flat.

House: 4 bedrooms 2 bathrooms Dining Room Lounge Tv- Room Kitchen Lapa Double Garage Laundry.

Flat:

## Features

| Pets Allowed | Yes |             |     |            |                     |
|--------------|-----|-------------|-----|------------|---------------------|
| Interior     |     | Exterior    |     | Sizes      |                     |
| Bedrooms     | 5   | Garages     | 2   | Floor Size | 448m²               |
| Bathrooms    | 3   | Security    | Yes | Land Size  | 1,000m <sup>2</sup> |
| Kitchens     | 2   | Dom. Accom. | 1   |            |                     |
| Recep. Rooms | 4   | Pool        | No  |            |                     |
| Studies      | 1   | Views       | No  |            |                     |
| Furnished    | No  |             |     |            |                     |