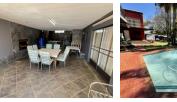

## Massive Family Home

Big family home situated in Wonderboom, Pretoria.

It has: 5 bedrooms 3 bathrooms 2 studies Tv room Dining room Kitchen Laundry Entertainment area 4 garages Carport

The 5th bedroom, 3rd bathroom and one of the studies can be used as seperate flat.

## Features

| Pets Allowed | Yes |                     |     |            |
|--------------|-----|---------------------|-----|------------|
| Interior     |     | Exterior            |     | Sizes      |
| Bedrooms     | 5   | Garages             | 4   | Floor Size |
| Bathrooms    | 3   | Carports / Parkings | 1   | Land Size  |
| Kitchens     | 1   | Security            | Yes |            |
| Recep. Rooms | 2   | Pool                | Yes |            |
| Studies      | 2   | Views               | No  |            |
| Furnished    | No  |                     |     |            |