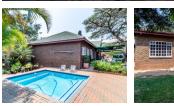

## Everything in ONE

The property offers a main house, massive Flat, Outside buildings and domestic quarters.

Main House: 4 bedrooms Study Living room Tv room Kitchen Dining Room Two Bathrooms

Flat:

Massive open plan tv room/dining room/kitchen area Spacious bedroom Bathroom

## Features

| Pets Allowed | Yes |                     |     |            |
|--------------|-----|---------------------|-----|------------|
| Interior     |     | Exterior            |     | Sizes      |
| Bedrooms     | 5   | Garages             | 2.5 | Floor Size |
| Bathrooms    | 3   | Carports / Parkings | 2   | Land Size  |
| Kitchens     | 2   | Security            | Yes |            |
| Recep. Rooms | 5   | Dom. Accom.         | 1   |            |
| Studies      | 1   | Pool                | Yes |            |
| Furnished    | No  | Views               | No  |            |