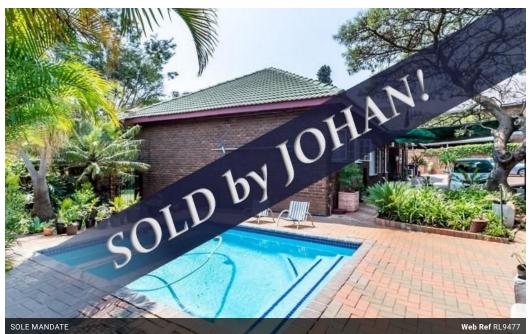

## Everything in ONE

The property offers a main house, massive Flat, Outside buildings and domestic quarters.

Main House: 4 bedrooms Study Living room Tv room Kitchen Dining Room Two Bathrooms

Flat:

Massive open plan tv room/dining room/kitchen area Spacious bedroom Bathroom

## Features

| Pets Allowed | Yes |                     |     |            |
|--------------|-----|---------------------|-----|------------|
| Interior     |     | Exterior            |     | Sizes      |
| Bedrooms     | 5   | Garages             | 2.5 | Floor Size |
| Bathrooms    | 3   | Carports / Parkings | 2   | Land Size  |
| Kitchens     | 2   | Security            | Yes |            |
| Recep. Rooms | 5   | Dom. Accom.         | 1   |            |
| Studies      | 1   | Pool                | Yes |            |
| Furnished    | No  | Views               | No  |            |