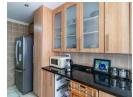

Key Features:

4 Spacious Bedrooms:

Large windows in every room provide ample natural light. Built-in cupboards for plenty of storage. The master suite offers a luxurious retreat with an en-suite, full bathroom, a spacious walk-in closet, and east- and west-facing balconies that create a serene ambiance. While all bedrooms are generously sized, the primary bedroom includes additional space as well as a walk-in closet. Two of the other bedrooms also feature balconies, enhancing the appeal of this elegant home....

## **Features**

| Pets Allowed | Yes |             |     |            |       |
|--------------|-----|-------------|-----|------------|-------|
| Interior     |     | Exterior    |     | Sizes      |       |
| Bedrooms     | 4   | Garages     | 2   | Floor Size | 339m² |
| Bathrooms    | 3   | Security    | Yes | Land Size  | 771m² |
| Kitchens     | 1   | Dom. Accom. | 1   |            |       |
| Recep. Rooms | 3   | Pool        | Yes |            |       |
| Studies      | 1   |             |     |            |       |
| Furnished    | No  |             |     |            |       |