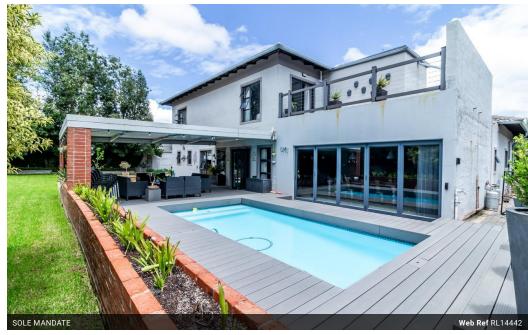

Exquisite 4-Bedroom Home in a Serene Cul-de-Sac - Zambezi Country Estate. A stone throw away from the green area.

Nestled in the sought-after Zambezi Country Estate, this stunning home is a masterpiece of modern luxury and practicality. Located in a quiet cul-de-sac, it offers the perfect combination of style, comfort, and eco-friendly living. Very close to green area,

4 Bedrooms, All En-Suite - Spacious and beautifully designed for ultimate privacy.

5.5 Bathrooms - Luxurious finishes throughout.

Open-Plan Living Areas - Seamlessly flowing spaces for entertaining and relaxation.

Gourmet Kitchen - Equipped with a gas stove, hobs, and sleek granite countertops.

Charming Entertainment area & braai room - A cozy retreat with scenic views of the property.

An open - plan home at its.

Entertainment & braai room 10kw Inverter 10kw Batteries 12 solar panels Prepaid electricity Sprinkler system 5000 liter water tank Borehole Heat pump 2 solar gas geysers 4 aircons