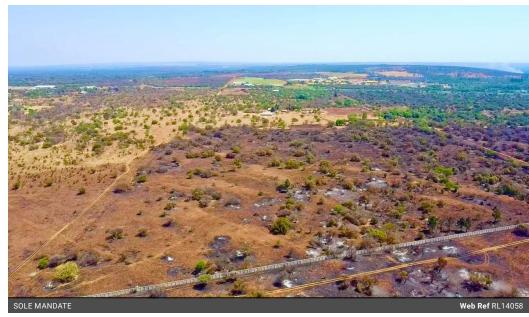

## IDEALLY LOCATED 8.39 HA LAND CLOSE TO ROODEPLAAT DAM FOR SALE IN ZEEKOEGAT, PRETORIA!

Strategically located vacant land close to the Roodeplaat dam with loads of arable land up for grabs!

Be mesmerized by the massive potential this land has to offer, come and build your very own dream home among the beauty of nature.

This beautiful 8.39 Hectare land is located just minutes from Montana and close to all major amenities, perfect for the small-scale farming enthusiast.

Please contact Walter to book your viewing now!

Words and phrases have strong meanings. The word JUST would refer to being "treated Fair" and "with Respect."