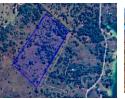

## IDEALLY LOCATED 8.39 HA LAND CLOSE TO ROODEPLAAT DAM FOR SALE IN ZEEKOEGAT, PRETORIA!

Strategically located vacant land close to the Roodeplaat dam with loads of arable land up for grabs!

Be mesmerized by the massive potential this land has to offer, come and build your very own dream home among the beauty of nature.

This beautiful 8.39 Hectare land is located just minutes from Montana and close to all major amenities, perfect for the small-scale farming enthusiast.

Please contact Walter to book your viewing now!

Words and phrases have strong meanings. The word JUST would refer to being "treated Fair" and "with Respect."